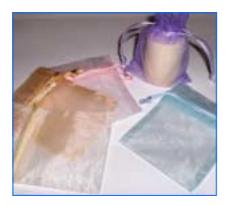

### Organza Bags

Our Organza bags are high quality sheer bags with a china knot draw string. Available in Gold, Ivory, Teal, Pink and lilac and in two sizes; 3" x 4" and

4″x 5″.

Perfect for our smaller personalised candles when giving as a wedding favour.

| 3″ x 4″ | Pack of 10 | £3.99 |
|---------|------------|-------|
| 4″ x 5″ | Pack of 10 | £4.99 |

Sample bag (Included with sample candle) 75p each