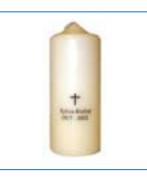

### Memorial Candles

**Ref # 417 Basic memorial candle** With a plain cross, the name and the date. Available with or with out the cross and in various colours. Please specify when ordering.

Ref # 100 Dove memorial candle