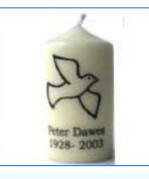

### Memorial Candles

**Ref # 417 Basic memorial candle** With a plain cross, the name and the date. Available with or with out the cross and in various colours. Please specify when ordering.

Ref # 100 Dove memorial candle

With bold outline dove in black, the name and the date. Please specify when ordering.