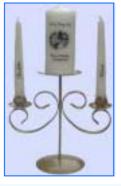

### Unity Wedding Candles: £33.00 a set

Through the lighting of one pillar candle by the bride and groom from two taper candles, this ceremony is a touching way to signify the union of two lives in holy matrimony. Here we have one designs on two different styles of candle holders, but feel free to choose one of the designs on the previous page.

The centre candle is a 65mm x 160mm Ivory Pillar with the names of the bride and groom, the date a photo and "On our wedding day" above the photo. It is accompanied by 2 x 20cm tall ivory tapered candles with the names of the bride and groom.

Ref # 925 Black Spiral Holder Unity Personalised Unity set with three candle holders. Can be sold as above design or as one on previous page. Please specify when ordering. Ref # 910 One piece Holder Unity Personalised Unity set in Can be sold as above design or as one on previous page. Please specify when ordering. Holder available in gold, silver and black.