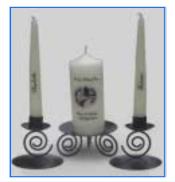

### Unity Wedding Candles: £33.00 a set

Through the lighting of one pillar candle by the bride and groom from two taper candles, this ceremony is a touching way to signify the union of two lives in holy matrimony. Here we have one designs on two different styles of candle holders, but feel free to choose one of the designs on the previous page.

The centre candle is a 65mm x 160mm Ivory Pillar with the names of the bride and groom, the date a photo and "On our wedding day" above the photo. It is accompanied by 2 x 20cm tall ivory tapered candles with the names of the bride and groom.

Ref # 925 Black Spiral Holder Unity Personalised Unity set with three candle holders. Can be sold as above design or as one on previous page. Please specify when ordering. Ref # 910 One piece Holder Unity Personalised Unity set in Can be sold as above design or as one on previous page. Please specify when ordering. Holder available in gold, silver and black.