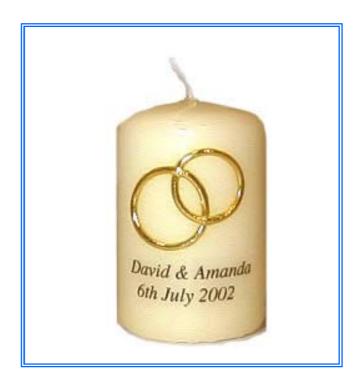

### Personalised Wedding Candles

Ref # 20 Gold embossed rings. 2D wax entwined rings, one small and one larger. Also available in silver. (Ref # 795) Available in most candle sizes.

Ref # 627 White wax Dove An attractive 2D wax white dove. Alternatively have two on a larger candle!